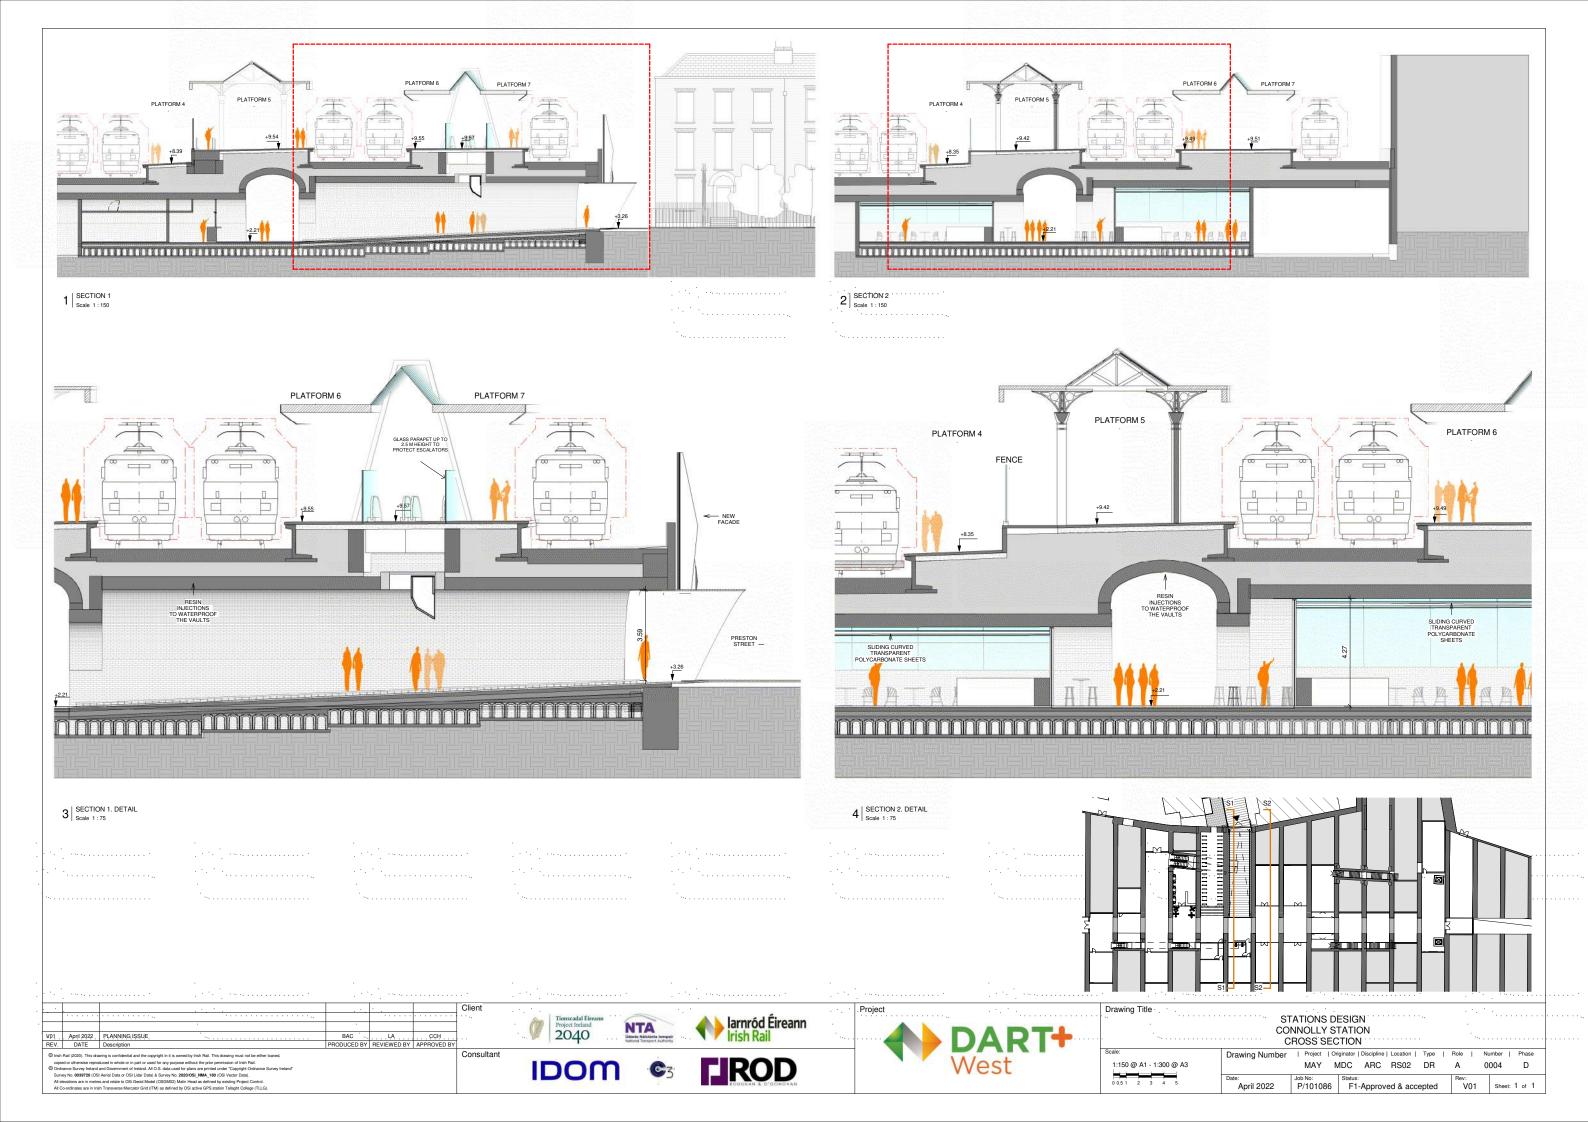

1 | ELEVATION 1 Scale 1:150

2 | ELEVATION 2 Scale 1:150

3 | ELEVATION 3 Scale 1:150

| V01                                                                                                                                                                                                                                                          | . April 2022 . | PLANNING ISSUE |  |  |  |
|--------------------------------------------------------------------------------------------------------------------------------------------------------------------------------------------------------------------------------------------------------------|----------------|----------------|--|--|--|
| REV.                                                                                                                                                                                                                                                         | DATE           | Description    |  |  |  |
| Shish Ral (2000). This drawing is confidented and the copyright in it is covered by Irish Ral. This drawing must not be either loaned, copied or otherwise reproduced in whole or in part or used for any purpose without the prior permission of Irish Ral. |                |                |  |  |  |
|                                                                                                                                                                                                                                                              |                |                |  |  |  |