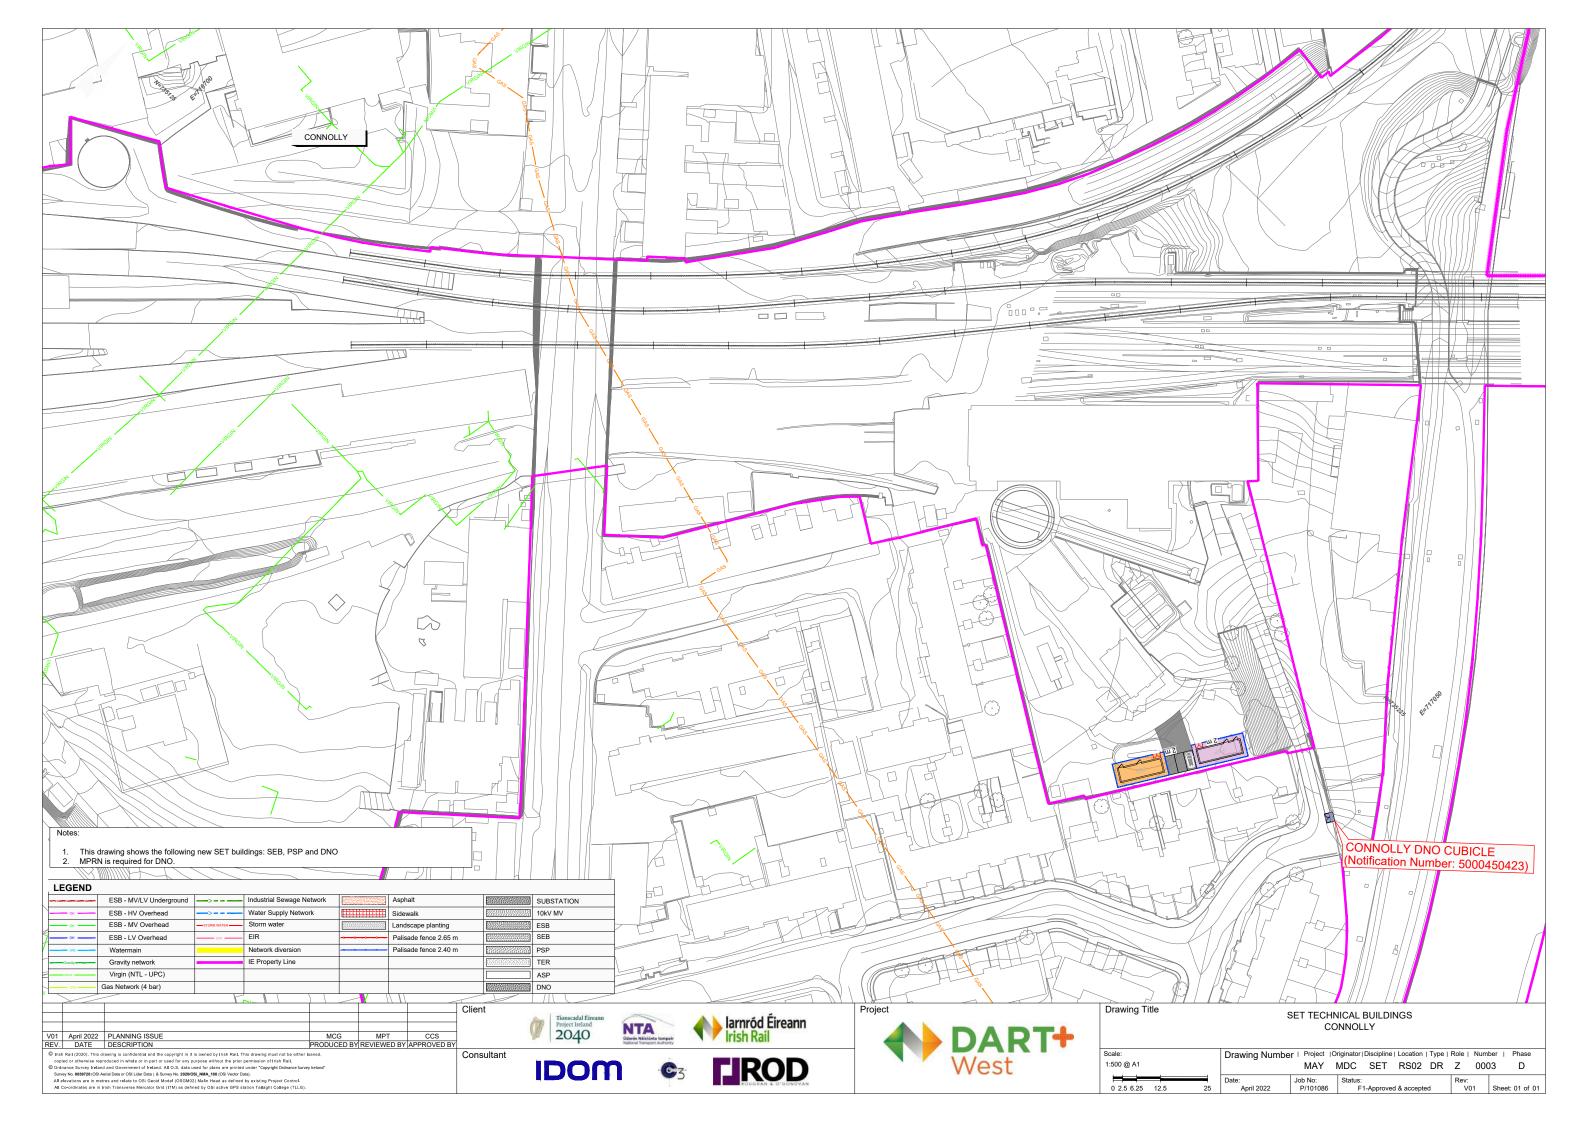

## SEB BUILDING

V01 April 2022 PLANNING ISSUE MCG MPT CCS

REV. DATE DESCRIPTION PRODUCED BY REVIEWED BY APPROVED BY

© Irish Rail (2020). This drawing is confidential and the copyright in it is owned by Irish Rail. This drawing must not be either loaned, copied or cohewise reproduced in whole or in part or used for any purpose without the prior permission of Irish Rail.

© Ordinance Survey Ireland and Government of Tetanda, All D.S. data used for plans are printed under "Copyright Ordinance Survey Ireland"

Survey Ireland and Government of Irelanda, All D.S. data used for plans are printed under "Copyright Ordinance Survey Ireland"

All elevations as in relates and relate to OSI Geald Model (OSGMOZ) Malls Here'd Section Irelands, Pulper Control.

All Co-ordinates are in Plant Transverse Mercand Only (This) are ordined by OSI apriler (Pales) College (TILD).

FRONT VIEW

PLANT VIEW

Tionscadal Éireann Project Ireland 2040

IDOM

LROD

| Drawing Title        | -                   |                     | IICAL BUILDII<br>BUILDINGS DI |                 |             |                 |
|----------------------|---------------------|---------------------|-------------------------------|-----------------|-------------|-----------------|
| Scale:               | Drawing Numbe       | r   Project  O      | iginator   Discipline         | Location   Type | Role   Numl | ber   Phase     |
| 1:15@ A3             |                     | MAY I               | MDC SET                       | RS02 DR         | Z 001       | 0 D             |
| 0 0.1875 0.375 0.750 | Date:<br>April 2022 | Job No:<br>P/101086 | Status:<br>F1-Approved        | I & accepted    | Rev:<br>V01 | Sheet: 01 of 02 |