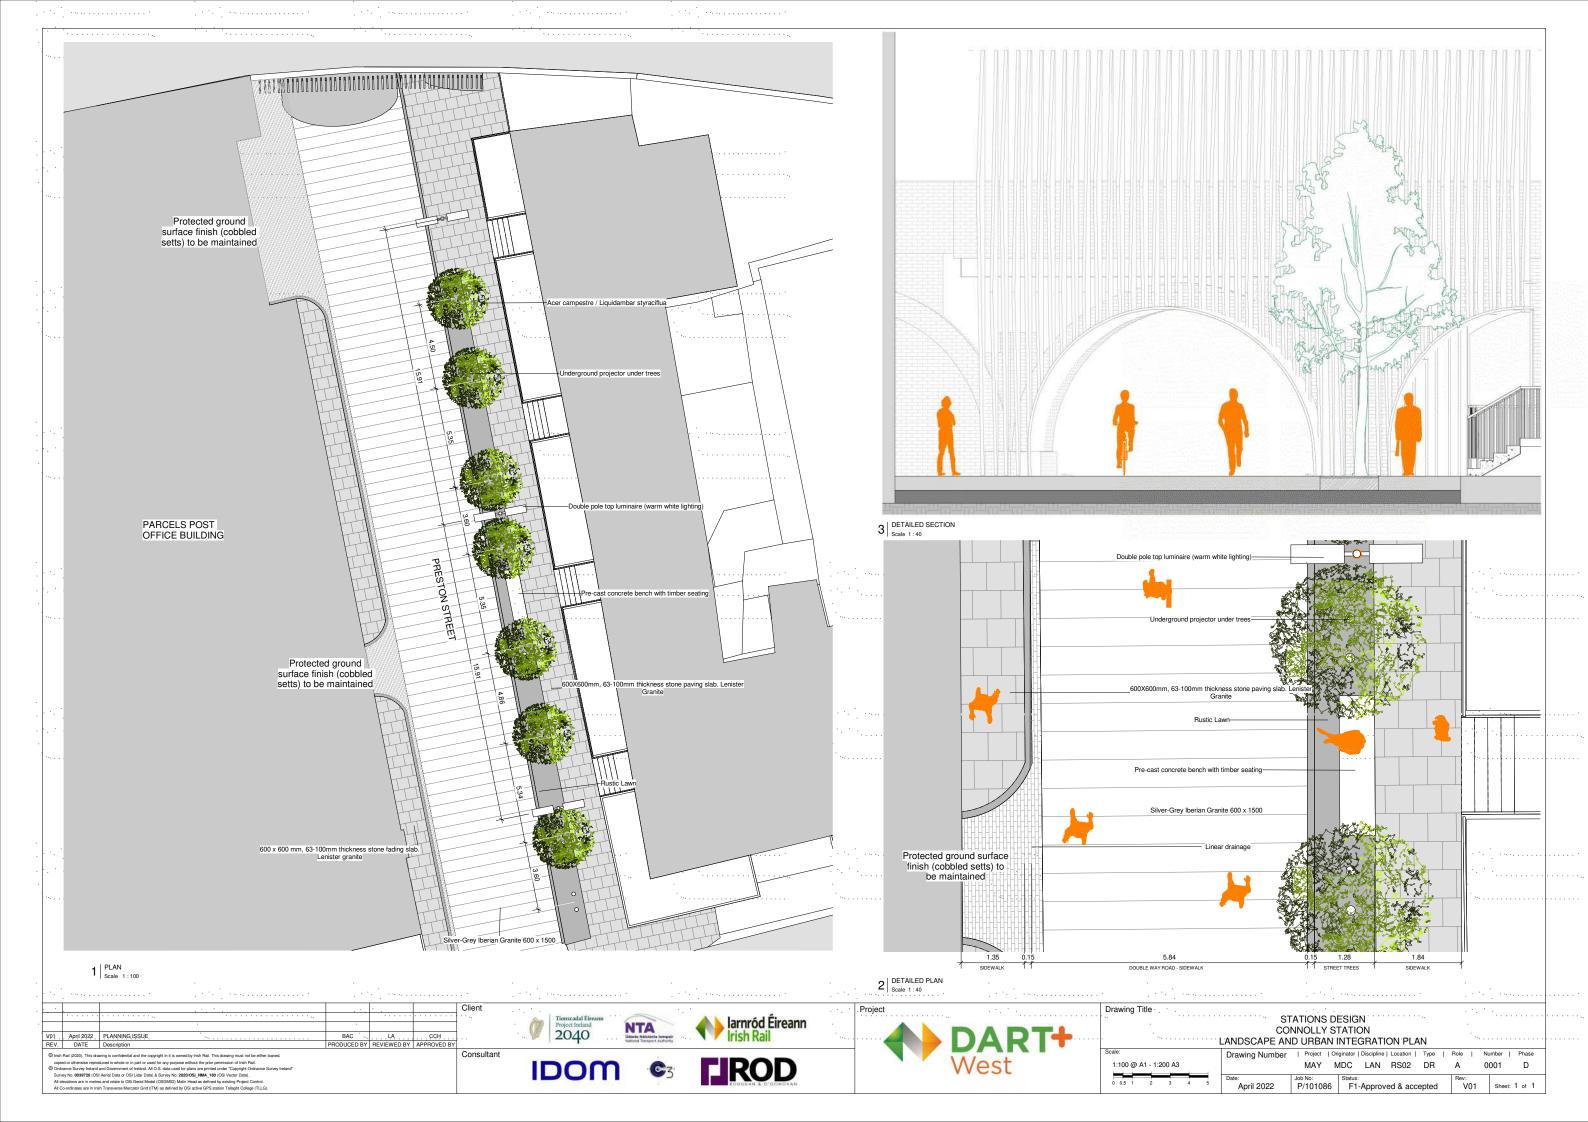

1 | ELEVATION 1 Scale 1:150

2 | ELEVATION 2 Scale 1:150

3 | ELEVATION 3 Scale 1:150

| V01                                                                                                                                                                                                                                                          | . April 2022 . | PLANNING ISSUE |  |  |  |
|--------------------------------------------------------------------------------------------------------------------------------------------------------------------------------------------------------------------------------------------------------------|----------------|----------------|--|--|--|
| REV.                                                                                                                                                                                                                                                         | DATE           | Description    |  |  |  |
| Shish Ral (2000). This drawing is confidented and the copyright in it is covered by Irish Ral. This drawing must not be either loaned, copied or otherwise reproduced in whole or in part or used for any purpose without the prior permission of Irish Ral. |                |                |  |  |  |
|                                                                                                                                                                                                                                                              |                |                |  |  |  |