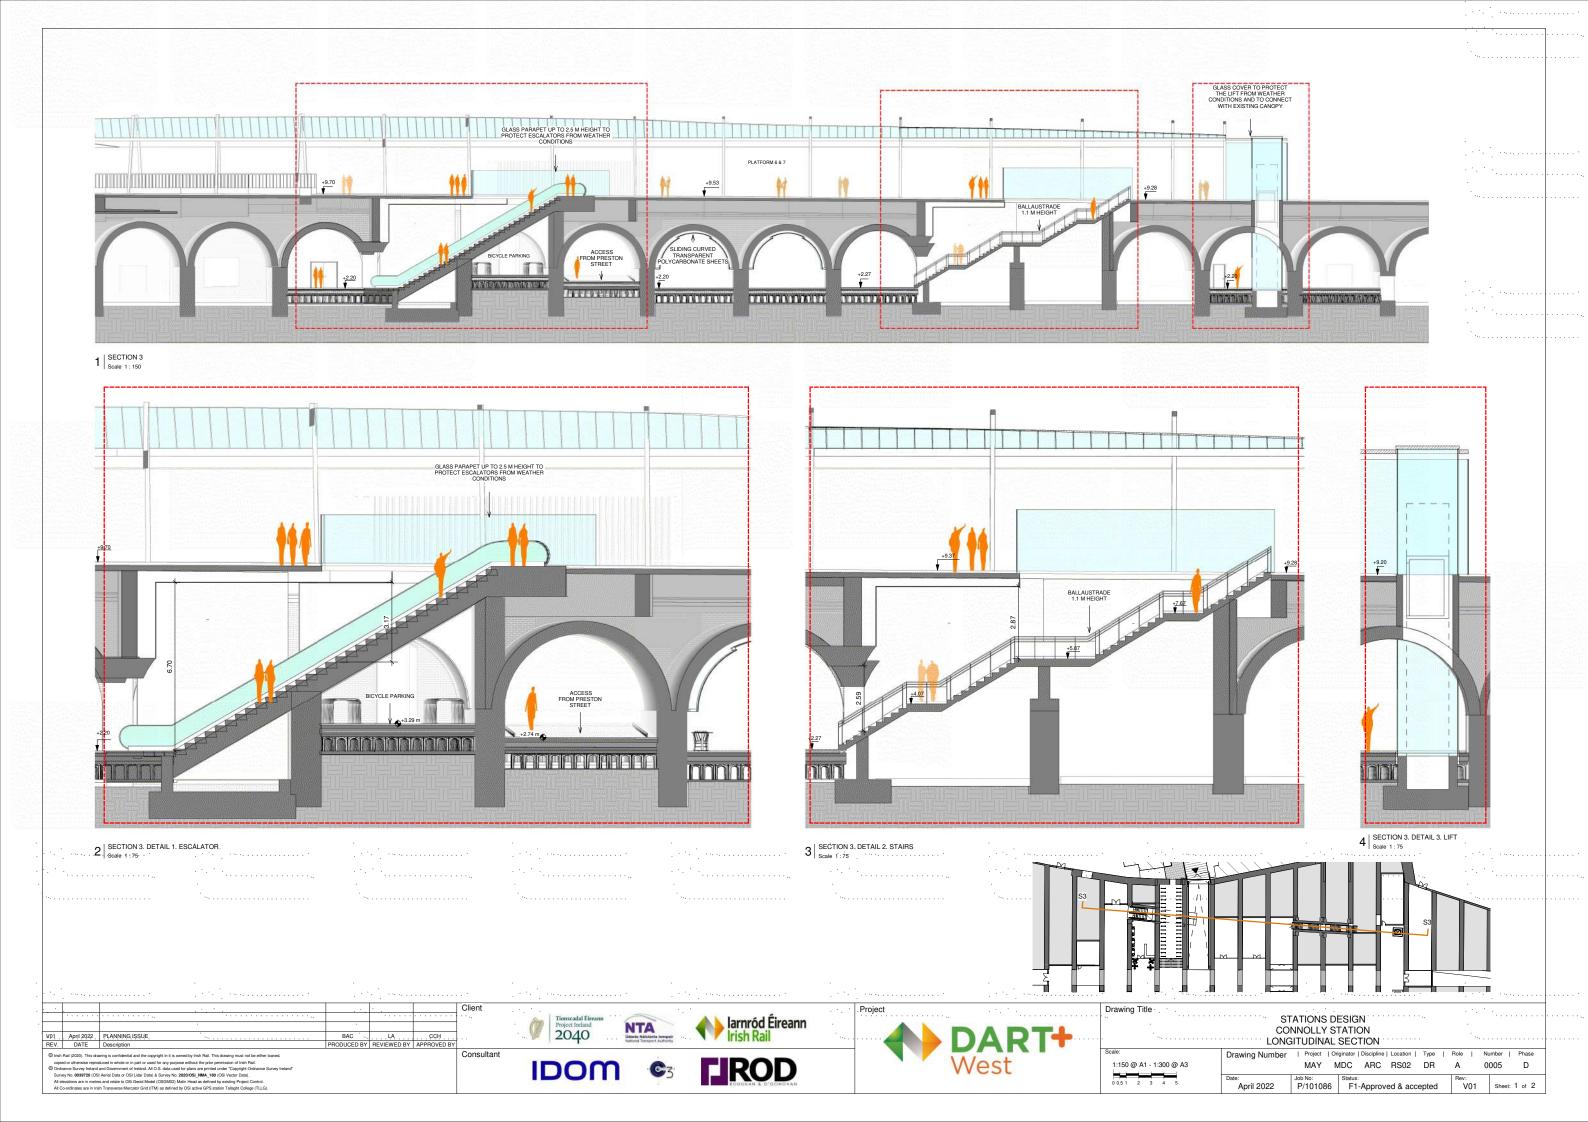

1 | ELEVATION 1 Scale 1:150

2 | ELEVATION 2 Scale 1:150

3 | ELEVATION 3 Scale 1:150

| V01                                                                                                                                                                                                                                                          | . April 2022 . | PLANNING ISSUE |  |  |  |
|--------------------------------------------------------------------------------------------------------------------------------------------------------------------------------------------------------------------------------------------------------------|----------------|----------------|--|--|--|
| REV.                                                                                                                                                                                                                                                         | DATE           | Description    |  |  |  |
| Shish Ral (2000). This drawing is confidented and the copyright in it is covered by Irish Ral. This drawing must not be either loaned, copied or otherwise reproduced in whole or in part or used for any purpose without the prior permission of Irish Ral. |                |                |  |  |  |
|                                                                                                                                                                                                                                                              |                |                |  |  |  |

Number | Phase 0006 D 1:150 @ A1 - 1:300 @ A3 MAY MDC ARC RS02 DR | Job No: | Status: | F1-Approved & accepted Rev: V01 April 2022

4 | ELEVATION 3. DETAIL Scale

VIEW 1'-1'

Client