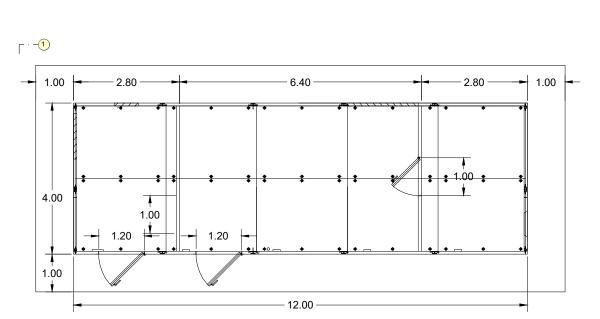

1 | ELEVATION 1 Scale 1:150

2 | ELEVATION 2 Scale 1:150

3 | ELEVATION 3 Scale 1:150

| V01                                                                                                                                                                                                                                                          | . April 2022 . | PLANNING ISSUE |  |  |  |
|--------------------------------------------------------------------------------------------------------------------------------------------------------------------------------------------------------------------------------------------------------------|----------------|----------------|--|--|--|
| REV.                                                                                                                                                                                                                                                         | DATE           | Description    |  |  |  |
| Shish Ral (2000). This drawing is confidented and the copyright in it is covered by Irish Ral. This drawing must not be either loaned, copied or otherwise reproduced in whole or in part or used for any purpose without the prior permission of Irish Ral. |                |                |  |  |  |
|                                                                                                                                                                                                                                                              |                |                |  |  |  |

Number | Phase 0006 D 1:150 @ A1 - 1:300 @ A3 MAY MDC ARC RS02 DR | Job No: | Status: | F1-Approved & accepted Rev: V01 April 2022

4 | ELEVATION 3. DETAIL Scale

VIEW 1'-1'

Client