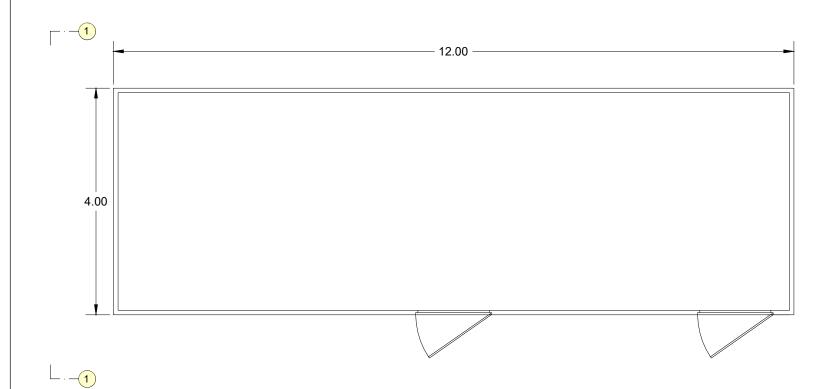

1 | ELEVATION 1 Scale 1:150

2 | ELEVATION 2 Scale 1:150

3 | ELEVATION 3 Scale 1:150

| V01                                                                                                                                                                                                                                                          | . April 2022 . | PLANNING ISSUE |  |  |  |
|--------------------------------------------------------------------------------------------------------------------------------------------------------------------------------------------------------------------------------------------------------------|----------------|----------------|--|--|--|
| REV.                                                                                                                                                                                                                                                         | DATE           | Description    |  |  |  |
| Shish Ral (2000). This drawing is confidented and the copyright in it is covered by Irish Ral. This drawing must not be either loaned, copied or otherwise reproduced in whole or in part or used for any purpose without the prior permission of Irish Ral. |                |                |  |  |  |
|                                                                                                                                                                                                                                                              |                |                |  |  |  |

Number | Phase 0006 D 1:150 @ A1 - 1:300 @ A3 MAY MDC ARC RS02 DR | Job No: | Status: | F1-Approved & accepted Rev: V01 April 2022

4 | ELEVATION 3. DETAIL Scale

VIEW 1'-1'

Client