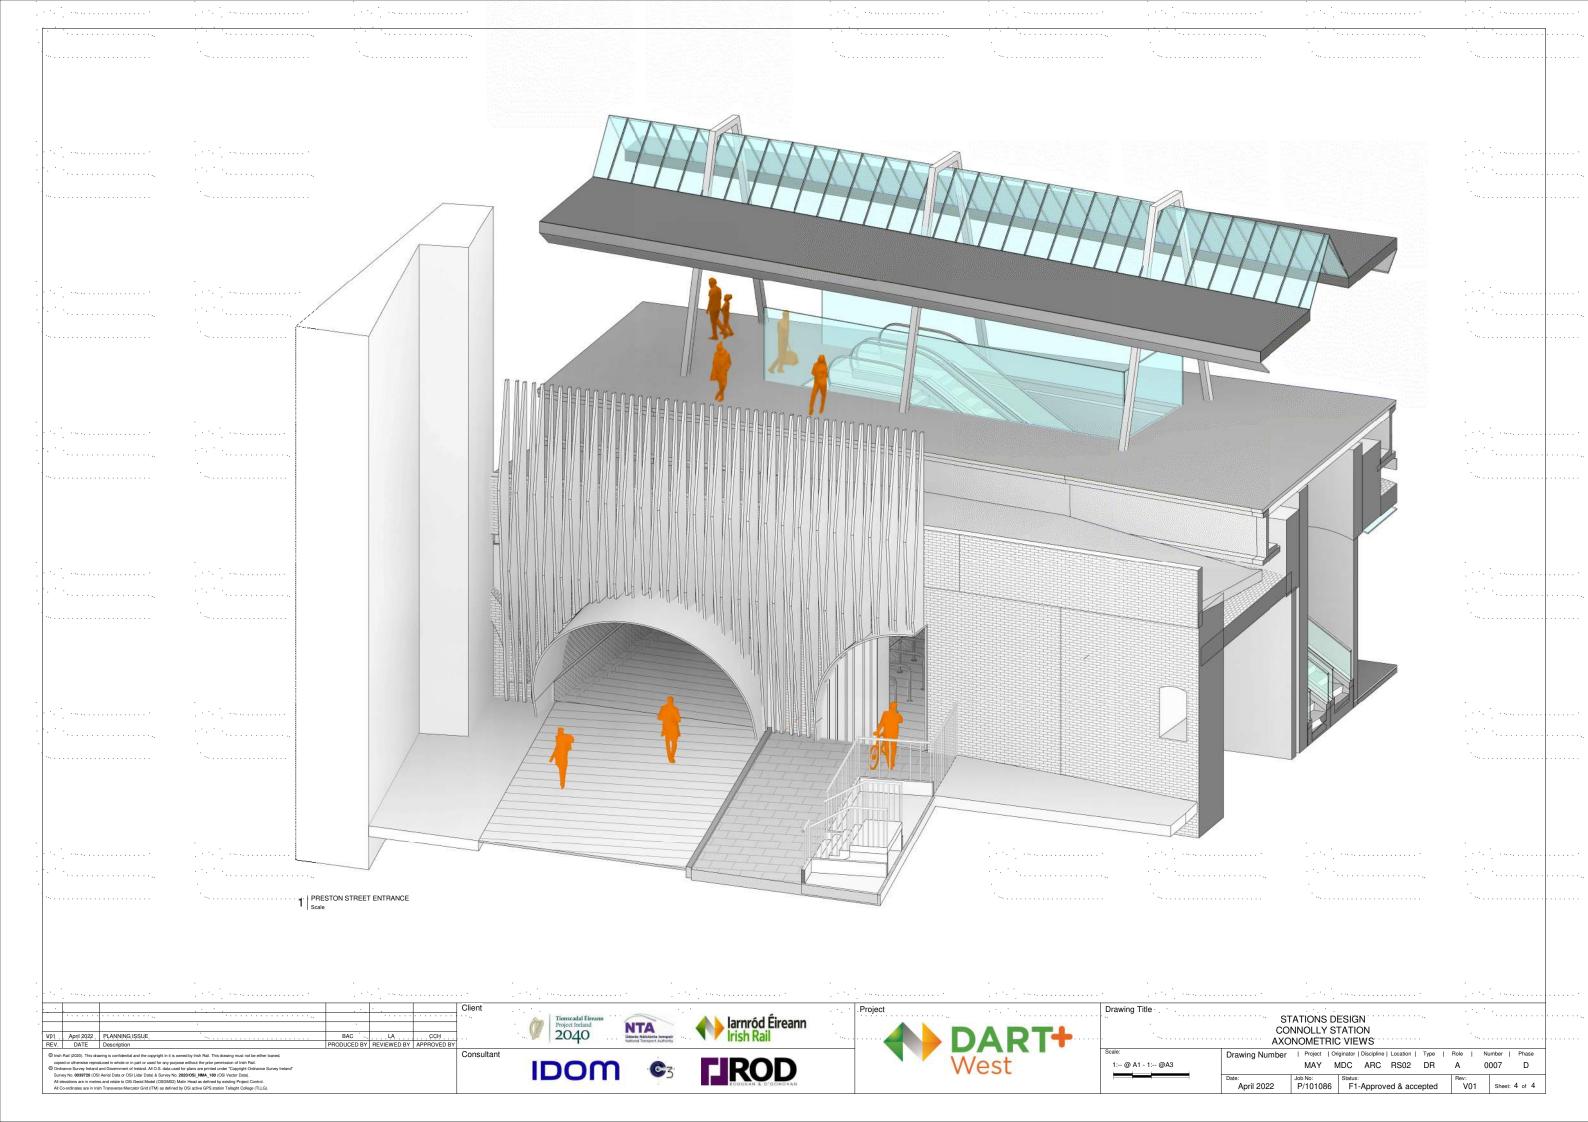

Number | Phase 0006 D 1:150 @ A1 - 1:300 @ A3 MAY MDC ARC RS02 DR | Job No: | Status: | F1-Approved & accepted Rev: V01 April 2022

4 | ELEVATION 3. DETAIL Scale

VIEW 1'-1'

Client