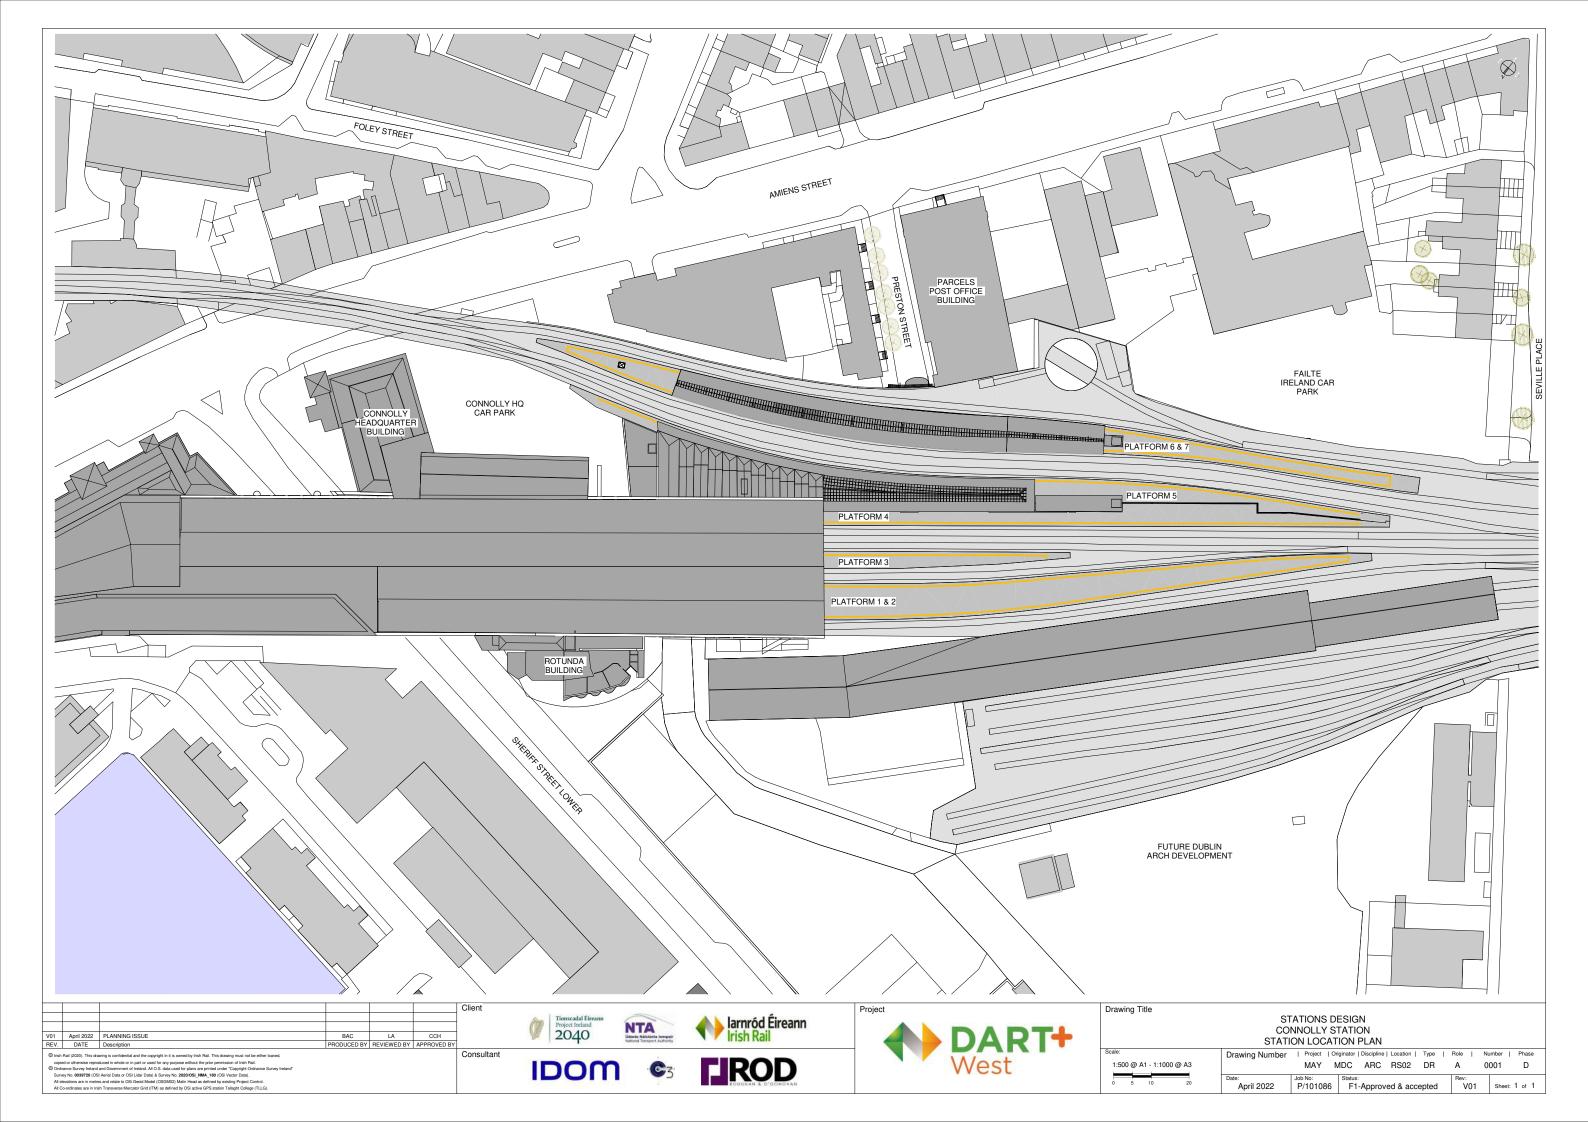

1 | ELEVATION 1 Scale 1:150

2 | ELEVATION 2 Scale 1:150

3 | ELEVATION 3 Scale 1:150

| V01                                                                                                                                                                                                                                                          | . April 2022 . | PLANNING ISSUE |  |  |  |
|--------------------------------------------------------------------------------------------------------------------------------------------------------------------------------------------------------------------------------------------------------------|----------------|----------------|--|--|--|
| REV.                                                                                                                                                                                                                                                         | DATE           | Description    |  |  |  |
| Shish Ral (2000). This drawing is confidented and the copyright in it is covered by Irish Ral. This drawing must not be either loaned, copied or otherwise reproduced in whole or in part or used for any purpose without the prior permission of Irish Ral. |                |                |  |  |  |
|                                                                                                                                                                                                                                                              |                |                |  |  |  |