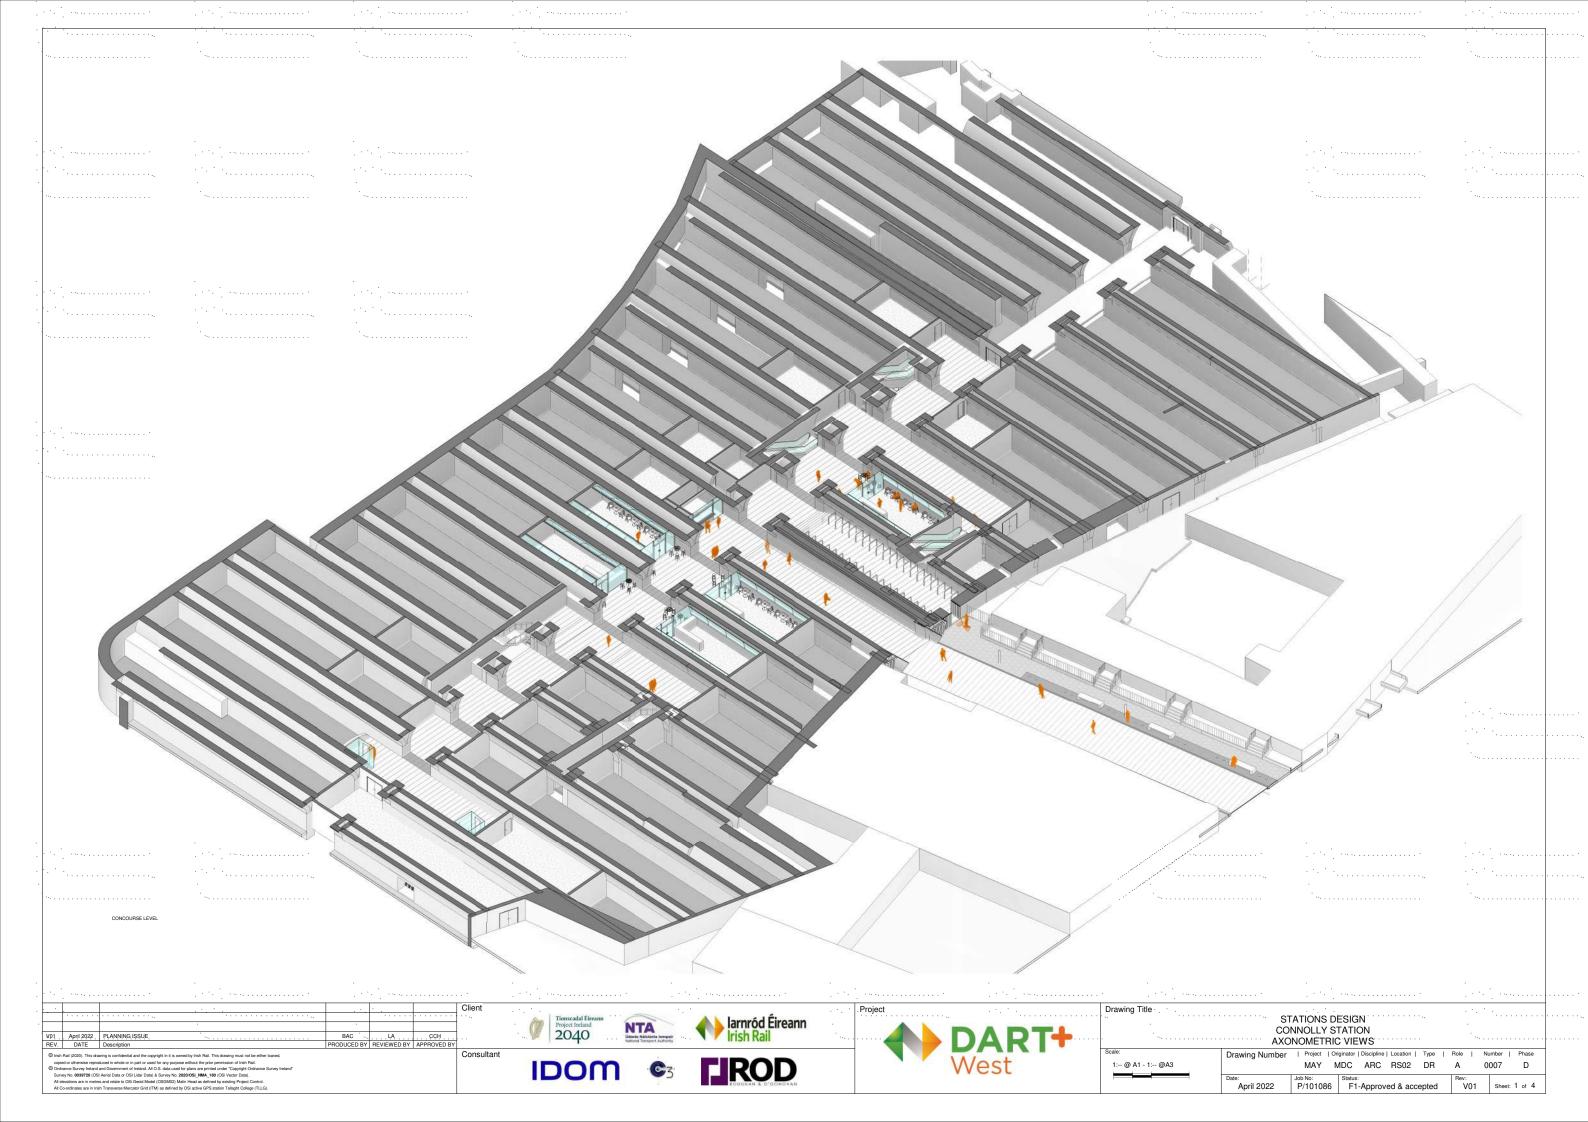

1 | ELEVATION 1 Scale 1:150

2 | ELEVATION 2 Scale 1:150

3 | ELEVATION 3 Scale 1:150

| V01                                                                                                                                                                                                                                                          | . April 2022 . | PLANNING ISSUE |  |  |  |
|--------------------------------------------------------------------------------------------------------------------------------------------------------------------------------------------------------------------------------------------------------------|----------------|----------------|--|--|--|
| REV.                                                                                                                                                                                                                                                         | DATE           | Description    |  |  |  |
| Shish Ral (2000). This drawing is confidented and the copyright in it is covered by Irish Ral. This drawing must not be either loaned, copied or otherwise reproduced in whole or in part or used for any purpose without the prior permission of Irish Ral. |                |                |  |  |  |
|                                                                                                                                                                                                                                                              |                |                |  |  |  |