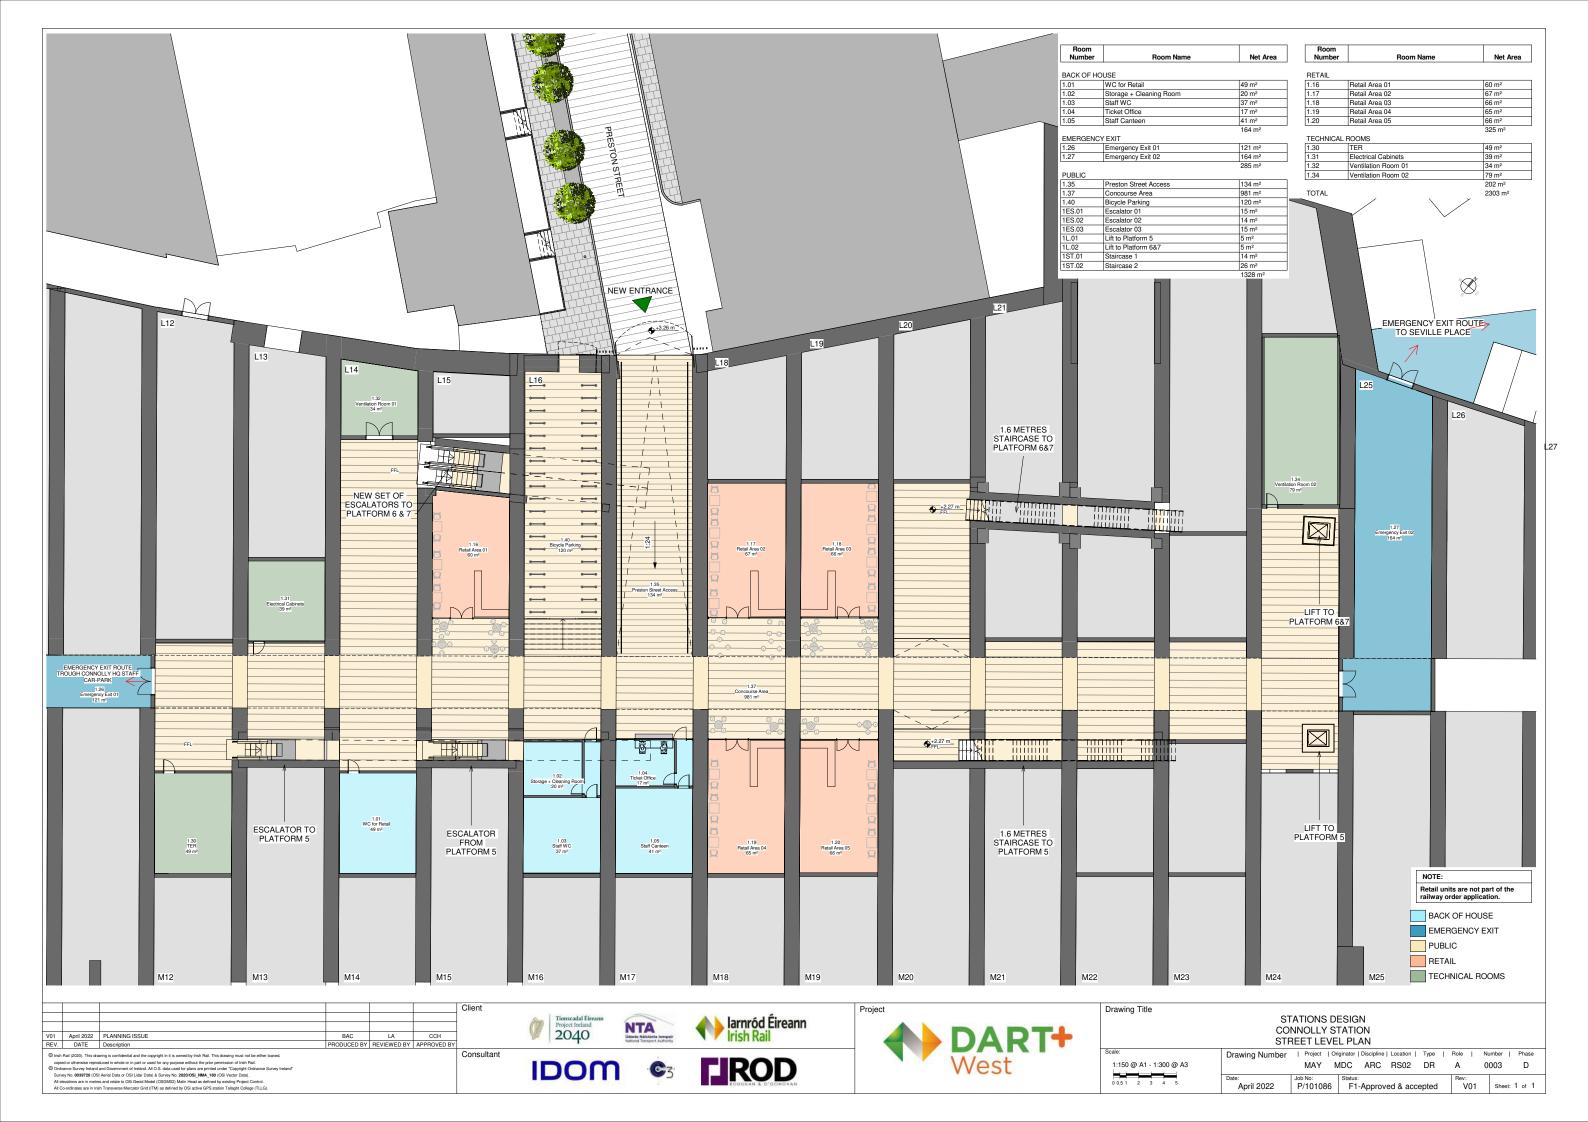

1 | ELEVATION 1 Scale 1:150

2 | ELEVATION 2 Scale 1:150

3 | ELEVATION 3 Scale 1:150

| V01                                                                                                                                                                                                                                                          | . April 2022 . | PLANNING ISSUE |  |  |  |
|--------------------------------------------------------------------------------------------------------------------------------------------------------------------------------------------------------------------------------------------------------------|----------------|----------------|--|--|--|
| REV.                                                                                                                                                                                                                                                         | DATE           | Description    |  |  |  |
| Shish Ral (2000). This drawing is confidented and the copyright in it is covered by Irish Ral. This drawing must not be either loaned, copied or otherwise reproduced in whole or in part or used for any purpose without the prior permission of Irish Ral. |                |                |  |  |  |
|                                                                                                                                                                                                                                                              |                |                |  |  |  |