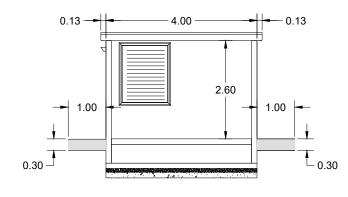

**IDOM** 

[ROD

| Drawing Title | SET TECHNICAL BUILDINGS<br>CONNOLLY BUILDINGS DETAIL                                         |
|---------------|----------------------------------------------------------------------------------------------|
| Scale:        | Drawing Number   Project   Originator   Discipline   Location   Type   Role   Number   Phase |
| 1:100 @ A3    | MAY MDC SET RS02 DR Z 0010 D                                                                 |
| 0.05.405 0.5  | Date: Job No: Status: Rev:                                                                   |