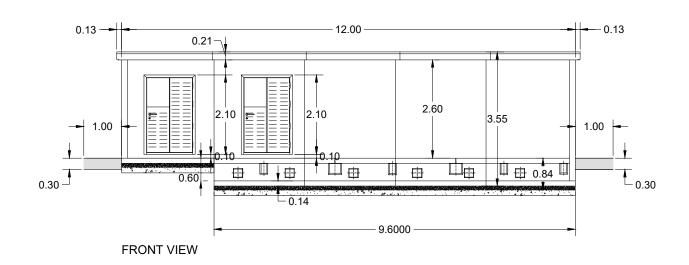

FRONT VIEW

PLANT VIEW

Tionscadal Éireann Project Ireland 2040

IDOM

LROD

| Drawing Title        | -                   |                     | IICAL BUILDII<br>BUILDINGS DI |                 |             |                 |
|----------------------|---------------------|---------------------|-------------------------------|-----------------|-------------|-----------------|
| Scale:               | Drawing Numbe       | r   Project  O      | iginator   Discipline         | Location   Type | Role   Numl | ber   Phase     |
| 1:15@ A3             |                     | MAY I               | MDC SET                       | RS02 DR         | Z 001       | 0 D             |
| 0 0.1875 0.375 0.750 | Date:<br>April 2022 | Job No:<br>P/101086 | Status:<br>F1-Approved        | I & accepted    | Rev:<br>V01 | Sheet: 01 of 02 |