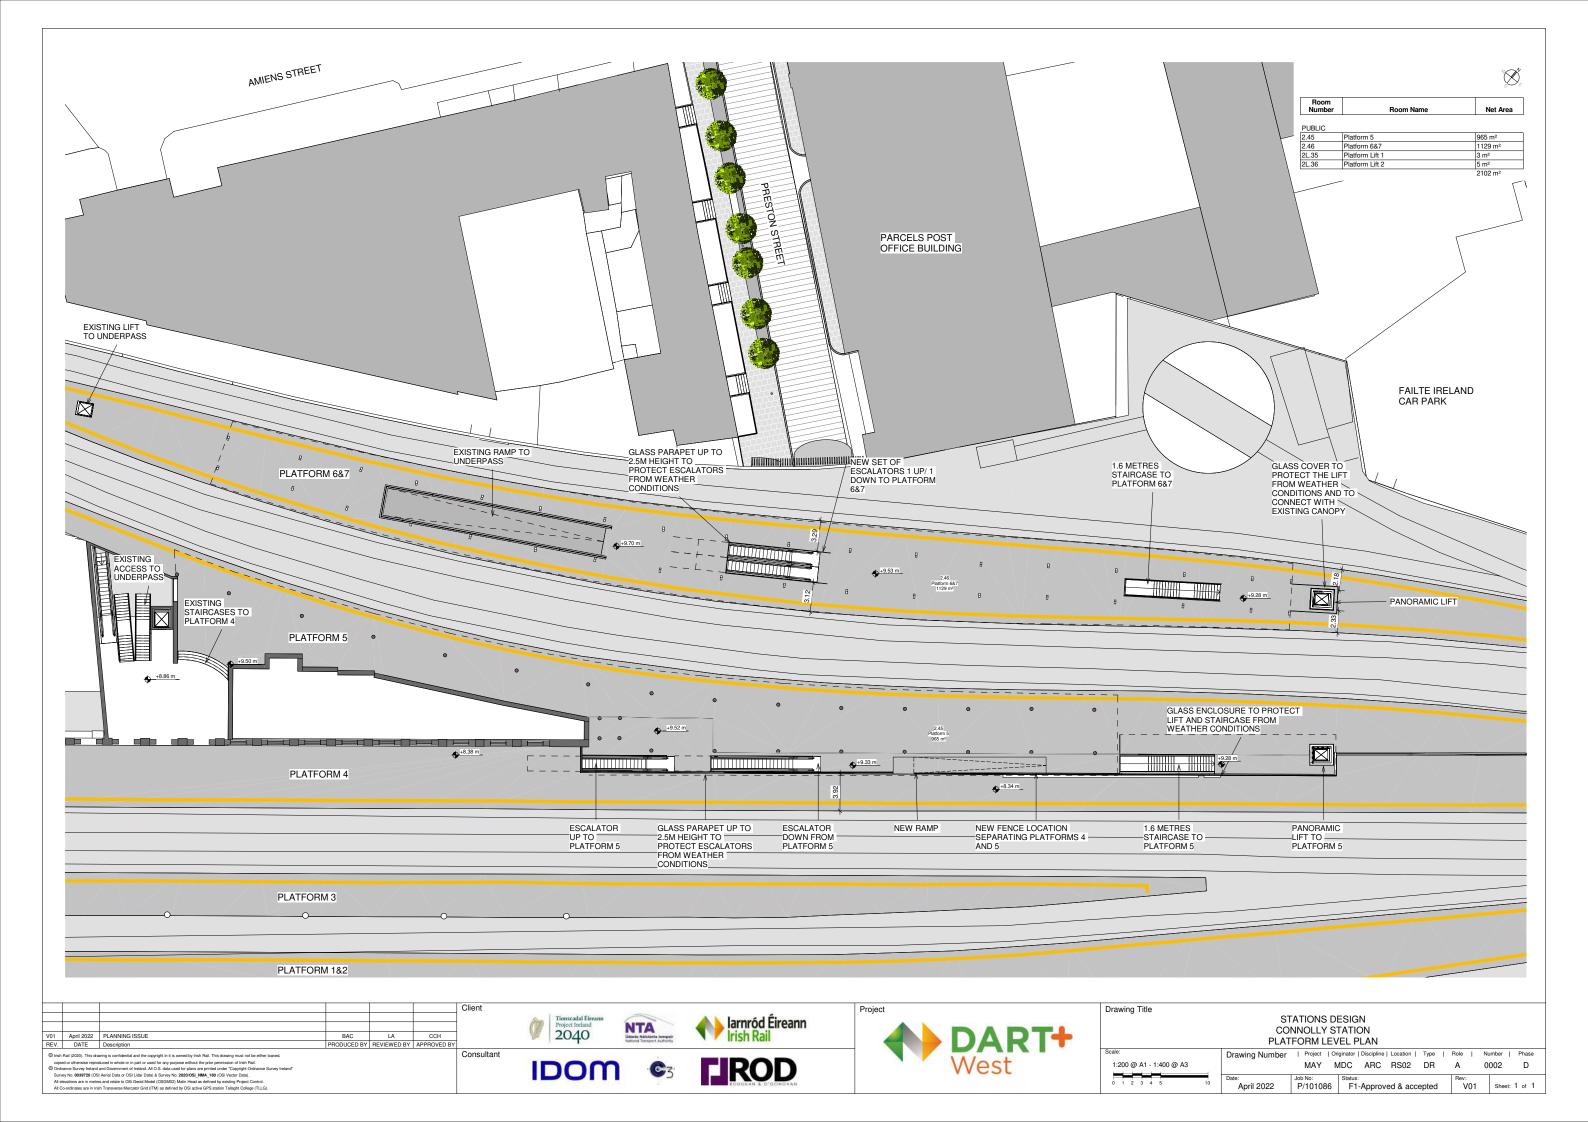

1 | ELEVATION 1 Scale 1:150

2 | ELEVATION 2 Scale 1:150

3 | ELEVATION 3 Scale 1:150

| V01                                                                                                                                                                                                                                                          | . April 2022 . | PLANNING ISSUE |  |  |  |
|--------------------------------------------------------------------------------------------------------------------------------------------------------------------------------------------------------------------------------------------------------------|----------------|----------------|--|--|--|
| REV.                                                                                                                                                                                                                                                         | DATE           | Description    |  |  |  |
| Shish Ral (2000). This drawing is confidented and the copyright in it is covered by Irish Ral. This drawing must not be either loaned, copied or otherwise reproduced in whole or in part or used for any purpose without the prior permission of Irish Ral. |                |                |  |  |  |
|                                                                                                                                                                                                                                                              |                |                |  |  |  |