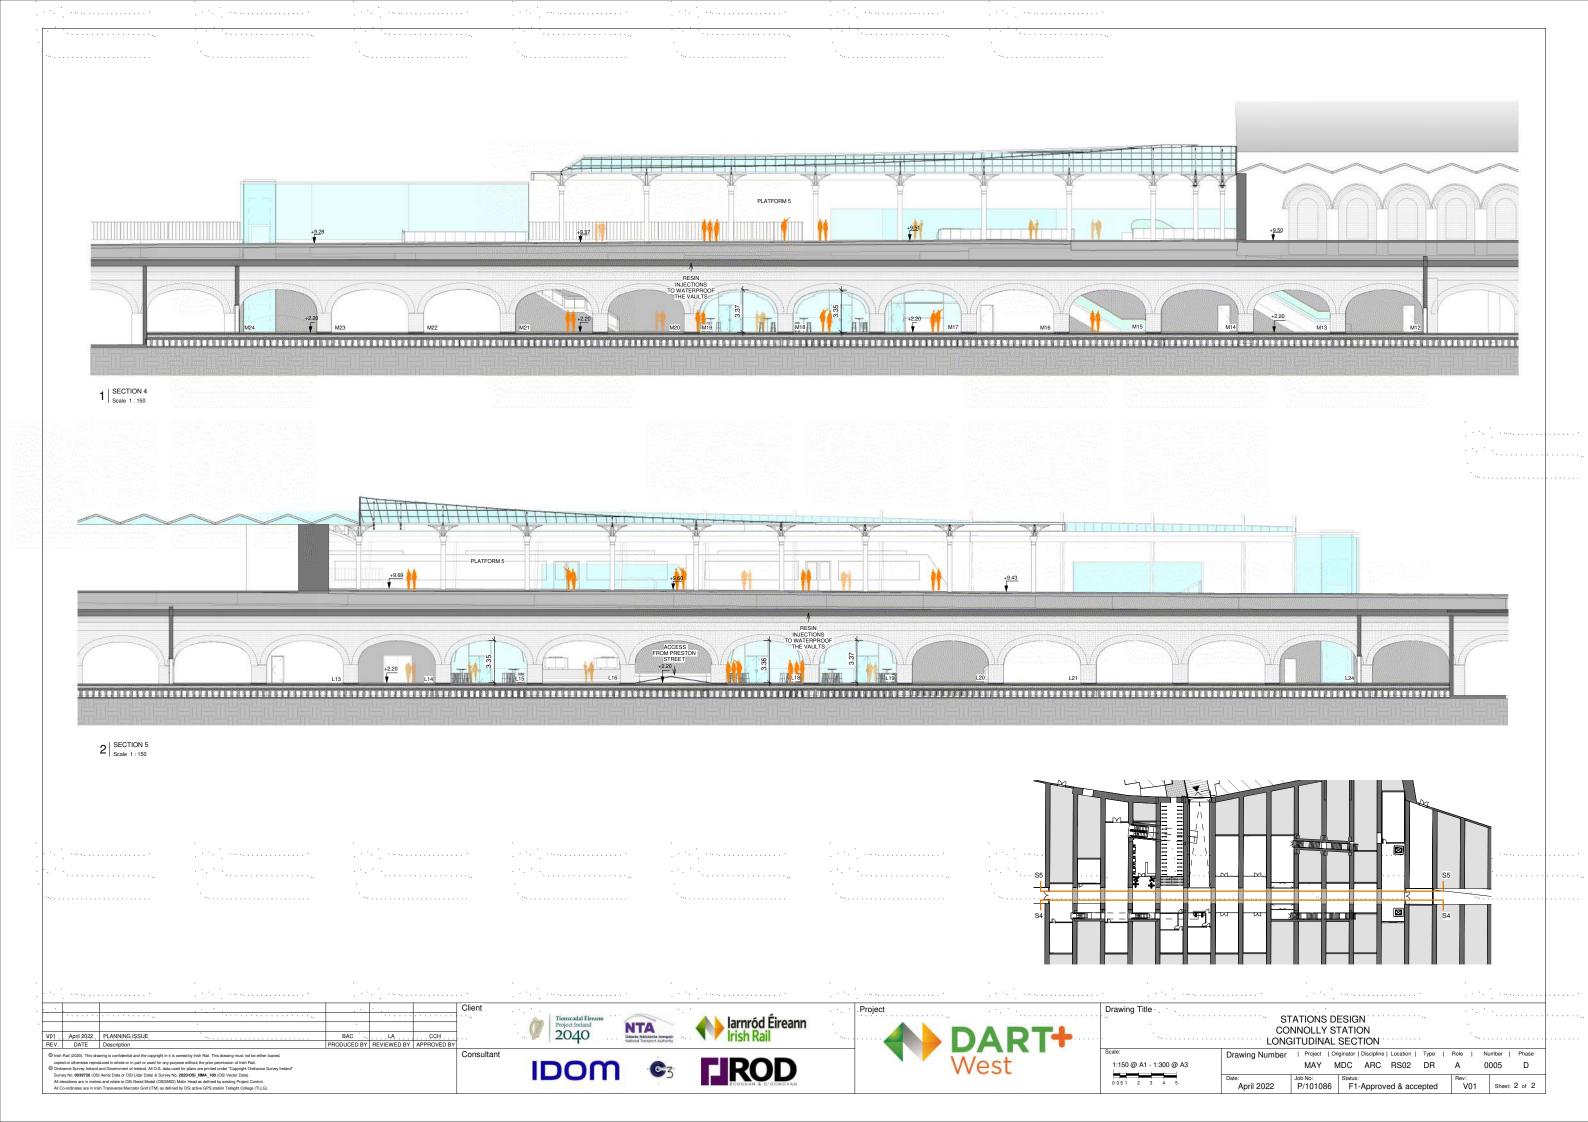

1 | ELEVATION 1 Scale 1:150

2 | ELEVATION 2 Scale 1:150

3 | ELEVATION 3 Scale 1:150

| V01                                                                                                                                                                                                                                                          | . April 2022 . | PLANNING ISSUE |  |  |  |
|--------------------------------------------------------------------------------------------------------------------------------------------------------------------------------------------------------------------------------------------------------------|----------------|----------------|--|--|--|
| REV.                                                                                                                                                                                                                                                         | DATE           | Description    |  |  |  |
| Shish Ral (2000). This drawing is confidented and the copyright in it is covered by Irish Ral. This drawing must not be either loaned, copied or otherwise reproduced in whole or in part or used for any purpose without the prior permission of Irish Ral. |                |                |  |  |  |
|                                                                                                                                                                                                                                                              |                |                |  |  |  |

Number | Phase 0006 D 1:150 @ A1 - 1:300 @ A3 MAY MDC ARC RS02 DR | Job No: | Status: | F1-Approved & accepted Rev: V01 April 2022

4 | ELEVATION 3. DETAIL Scale

VIEW 1'-1'

Client