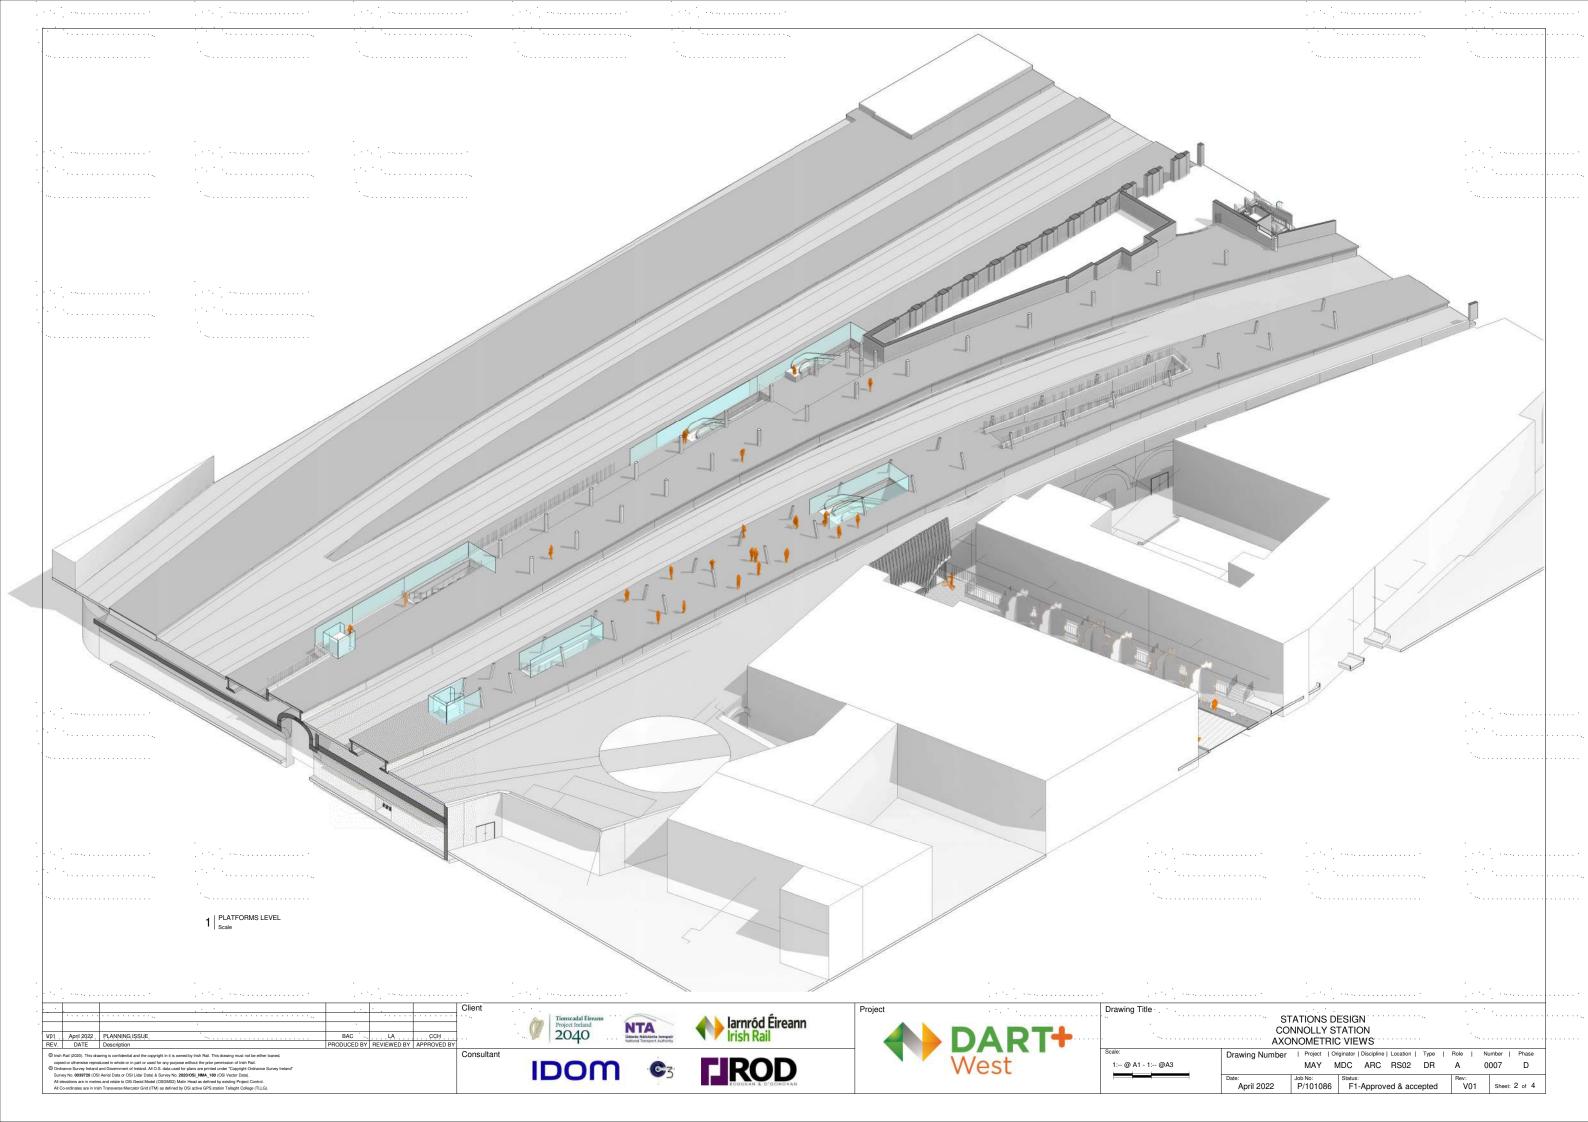

1 | ELEVATION 1 Scale 1:150

2 | ELEVATION 2 Scale 1:150

3 | ELEVATION 3 Scale 1:150

| V01                                                                                                                                                                                                                                                          | . April 2022 . | PLANNING ISSUE |  |  |  |
|--------------------------------------------------------------------------------------------------------------------------------------------------------------------------------------------------------------------------------------------------------------|----------------|----------------|--|--|--|
| REV.                                                                                                                                                                                                                                                         | DATE           | Description    |  |  |  |
| Shish Ral (2000). This drawing is confidented and the copyright in it is covered by Irish Ral. This drawing must not be either loaned, copied or otherwise reproduced in whole or in part or used for any purpose without the prior permission of Irish Ral. |                |                |  |  |  |
|                                                                                                                                                                                                                                                              |                |                |  |  |  |