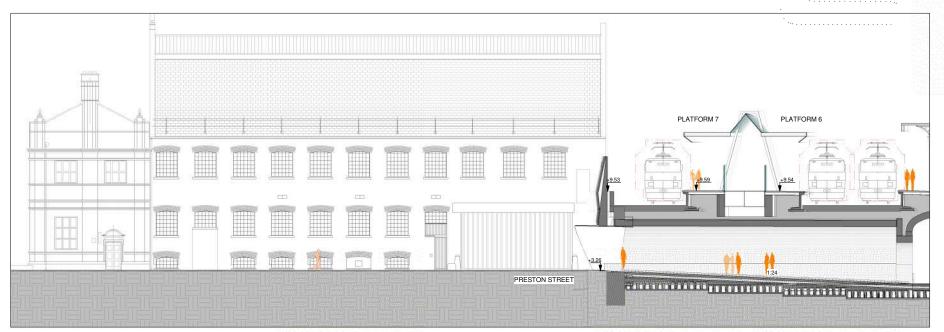

1 | ELEVATION 1 Scale 1:150

2 | ELEVATION 2 Scale 1:150

3 | ELEVATION 3 Scale 1:150

| V01                                                                                                                                                                                                                                                          | . April 2022 . | PLANNING ISSUE |  |  |  |
|--------------------------------------------------------------------------------------------------------------------------------------------------------------------------------------------------------------------------------------------------------------|----------------|----------------|--|--|--|
| REV.                                                                                                                                                                                                                                                         | DATE           | Description    |  |  |  |
| Shish Ral (2000). This drawing is confidented and the copyright in it is covered by Irish Ral. This drawing must not be either loaned, copied or otherwise reproduced in whole or in part or used for any purpose without the prior permission of Irish Ral. |                |                |  |  |  |
|                                                                                                                                                                                                                                                              |                |                |  |  |  |

Number | Phase 0006 D 1:150 @ A1 - 1:300 @ A3 MAY MDC ARC RS02 DR | Job No: | Status: | F1-Approved & accepted Rev: V01 April 2022

4 | ELEVATION 3. DETAIL Scale

VIEW 1'-1'

Client